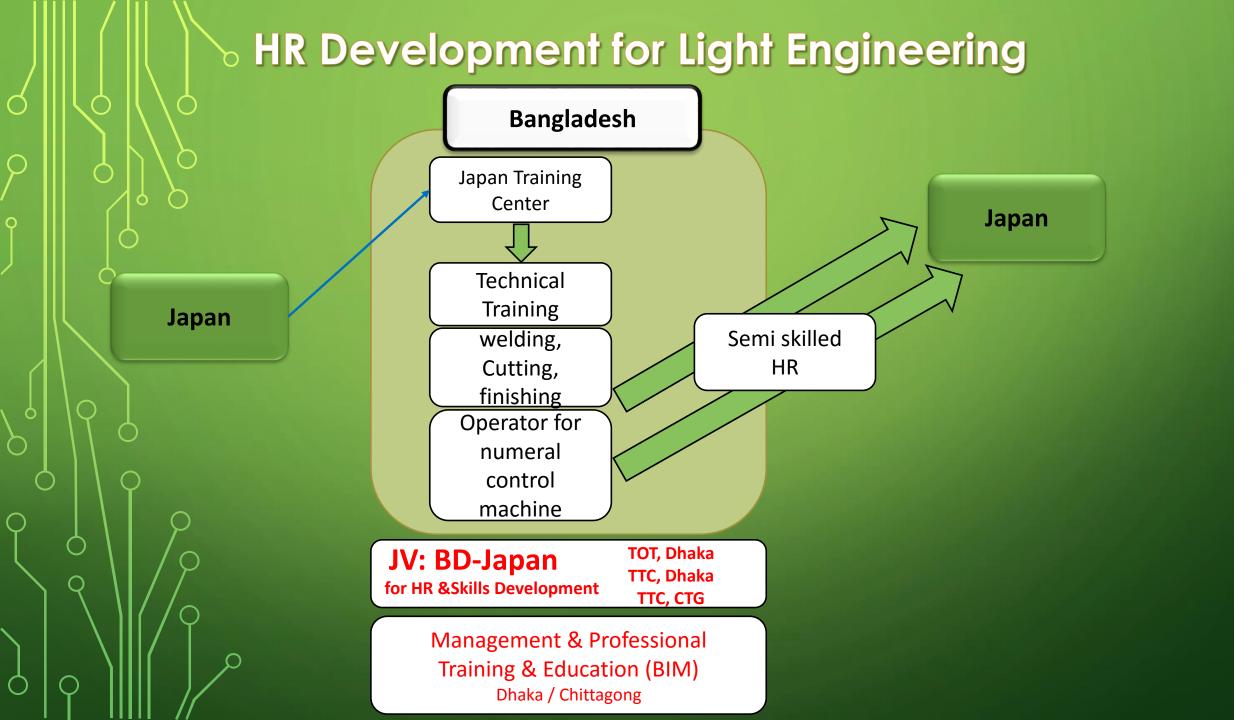

### **Recommendations:**

**Human Resource Export** 

Short Term
Human Resource Export of Manpower to Japan under IM Japan + MO EW&OE

2. MID Term

3. Long Term

Setup KAIZEN INSTITUTES in Dhaka / Chittagong with BIM under MOI

Training of Trainees Institute (TOT)
NPO (Dhaka) MOI

100 SEZ's being setup need to create 10m skilled jobs to attract FDI

Joint Collaboration in upgrading Technical Training Institutes (TTCs) in Dhaka and Chittagong for skilled manpower export to Japan

Japanese Contractors may undertake skills Development Training for local managers and engineers for Mega Projects

Bangladesh Institute of Management (BIM) under MOI

Jobs in Japanese SEZ Companies in Dhaka / Chittagong

**Sectors:** 

Construction Farming

IT

Establish in Dhaka / CTG
Japanese Language and
Cultural Institute