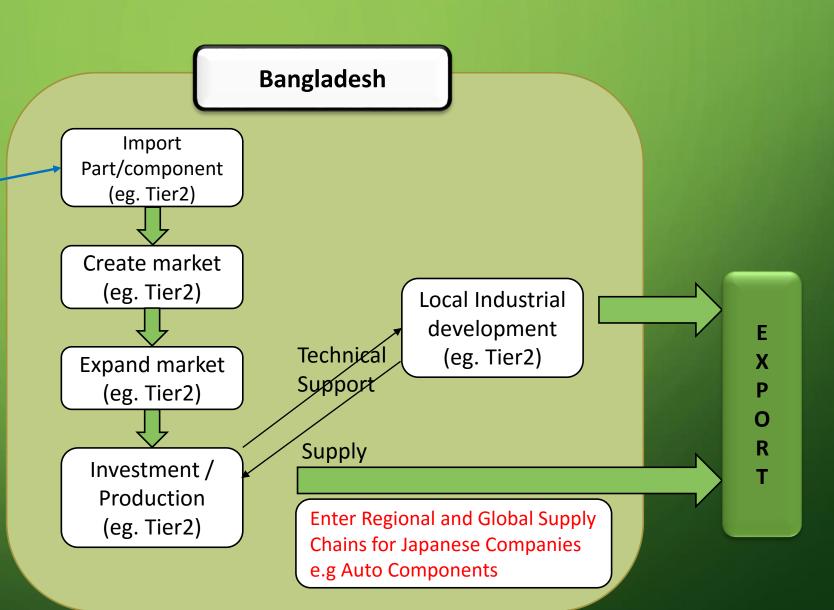

## HIGH PRIORITY SECTORS

Diversification of Industries in Bangladesh

Proposed by Bangladesh side

for

Human Resources and Skill Development for Industrialization of Bangladesh

Salahuddin Kasem Khan
President
Japan Bangladesh Chamber of Commerce & Industries (JBCCI)
Co-Chair, EC National Skills Development Center, Member NSDC

### ICT to enter Knowledge Economy -4th Industry Revolution



### **Light Engineering**



### Industrial Policy 2016

3.3.18

Possibility of realizing high export growth, Industrial growth and employment generation



### Consumer Item: Agro Food Products

Japan

Industrial Policy 2016

3.3.18

Possibility of realizing high export growth, Industrial growth and employment generation



### Logistics to enter Regional and Global Supply Chains

### Japan

## Industrial Policy 2016

3.3.18

Possibility of realizing high export growth, Industrial growth and employment generation

#### GDC

GDC in JV
Japanese Logistics Co's
/ Port City Ctg

To enter
Regional / Global Supply
Chains for Japanese
Companies



### Functions of The Global Distribution Centre



"Bangladesh (Factory- GDC)" To "Store Located Countries"

To "Overseas Stores"



### **Recommendations:**

**Human Resource Export** 

Short Term
Human Resource Export of Manpower to Japan under IM Japan + MO EW&OE

2. MID Term

3. Long Term

Setup KAIZE